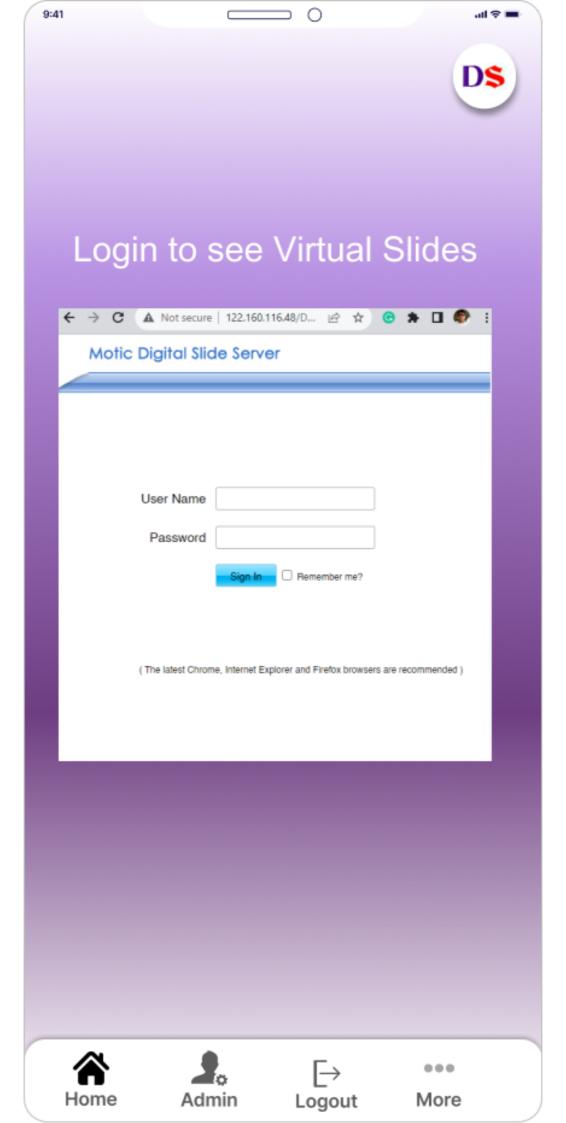

제 후 🔳



# Slides Subscription View subscribed virtual slides











#### Lecture Videos for MBBS Students





















### Select the thumbnail to see Virtual Slides

































#### **Users list** Back User Name Activity Name of user Active mode Name of user Name of user Name of user Active mode Name of user Name of user Active mode Name of user Active mode Name of user Name of user Active mode Name of user Active mode Name of user Name of user Active mode Name of user Active mode













| Users list   | ← Back       |
|--------------|--------------|
| User Name    | Activity     |
| Name of user | Active mode  |
| Name of user | Pending      |
| Name of user | Suspend mode |
| Name of user | Active mode  |
| Name of user | Active mode  |
| Name of user | Active mode  |
| Name of user | Active mode  |
| Name of user | Active mode  |
| Name of user | Active mode  |
| Name o