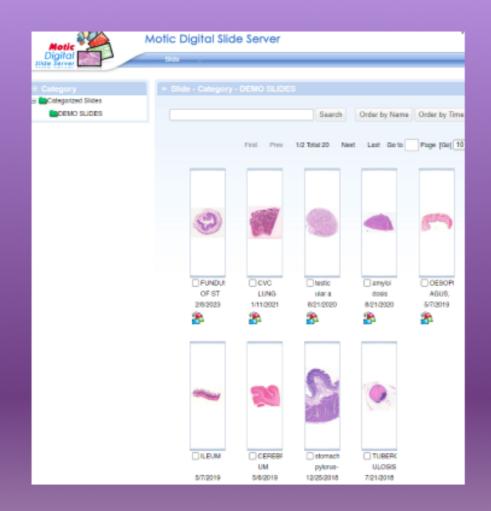

제 후 🔳



# Slides Subscription View subscribed virtual slides











#### Lecture Videos for MBBS Students





















### Select the thumbnail to see Virtual Slides

































#### **Users list** Back User Name Activity Name of user Active mode Name of user Name of user Name of user Active mode Name of user Name of user Active mode Name of user Active mode Name of user Name of user Active mode Name of user Active mode Name of user Name of user Active mode Name of user Active mode













| Users list   | ← Back       |
|--------------|--------------|
| User Name    | Activity     |
| Name of user | Active mode  |
| Name of user | Pending      |
| Name of user | Suspend mode |
| Name of user | Active mode  |
| Name of user | Active mode  |
| Name of user | Active mode  |
| Name of user | Active mode  |
| Name of user | Active mode  |
| Name of user | Active mode  |
| Name of user | Active mode  |
| Name of user | Pending